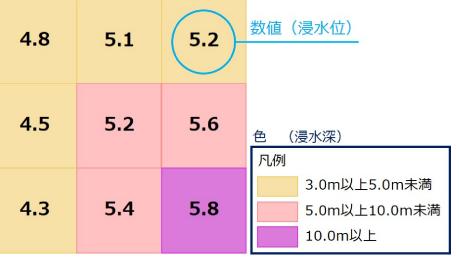

#### 【図面の記載事項】

・メッシュの色は「浸水深」を示し、数値は「浸水位」を示しています。

(注)浸水深3m未満の区域及び市街化区域については表示していません。

- 市街化区域
- 都市計画区域

・浸水位は、国・県が公表している洪水 浸水想定区域図、高潮浸水想定区域図 のデータより地域(各メッシュ)の最 大値を抽出しています。

### 【用語の解説】

- ・浸水深:洪水や高潮により、市街地や家屋等が水で覆われることを浸水といいます。その深さ(浸水した場所の地盤の高さ)を浸水の高さの高さ(浸水といいます。水深といいます。
  ・浸水位:浸水深と地盤の高さを足したもので、水面の高さ(標高)を示しています。

測量法に基づく国土地理院長の承認(使用) R 3JHs 829