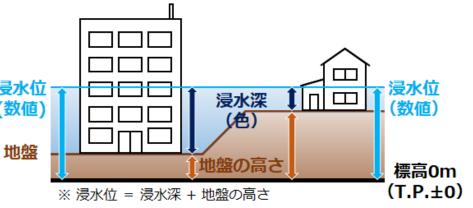

### 【用語の解説】

- ・浸水深:洪水や高潮により、市街地や家屋等が水で覆われることを浸水といいます。その深さ(浸水した場所の地盤の高さ)を浸水の高さの高さ(浸水といいます。水深といいます。
  ・浸水位:浸水深と地盤の高さを足したもので、水面の高さ(標高)を示しています。

測量法に基づく国土地理院長の承認(使用) R 3JHs 829