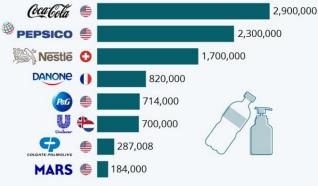

#### The World's Worst Offenders For Plastic Pollution

Metric tonnes of plastic packaging produced annually

\* As of 2020. Based on companies that have disclosed their packaging figures. Source: Changing Markets Foundation