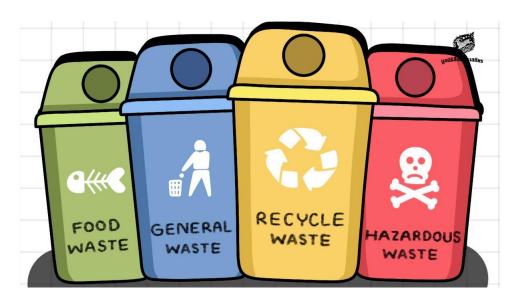

## What have we done? Waste management in Thailand

- Waste management in Thailand
  - o Reduce
  - o Reuse
  - o Recycle

## What have we done ? Waste management in Thailand

- Waste management in Thailand
  - Reduce
  - o **Reuse**
  - o **Recycle**