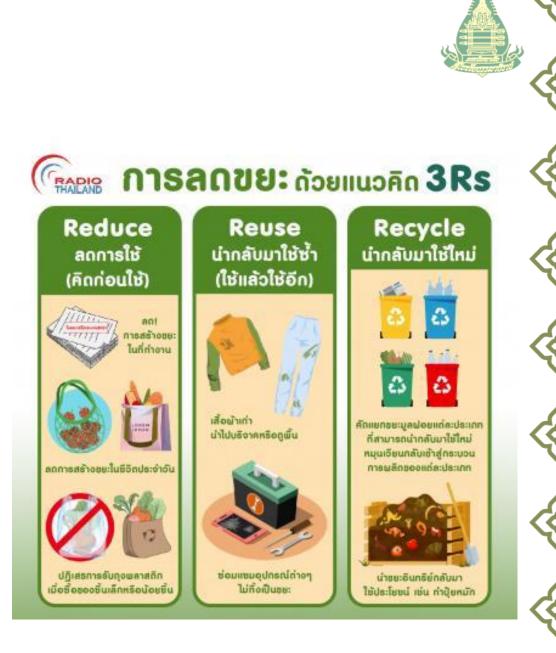

## What have we done? Waste management in Thailand

- Waste management in Thailand
  - o Reduce
  - o Reuse
  - o Recycle

## What have we done ? Waste management in Thailand

- Waste management in Thailand
  - Reduce
  - o **Reuse**
  - o **Recycle**