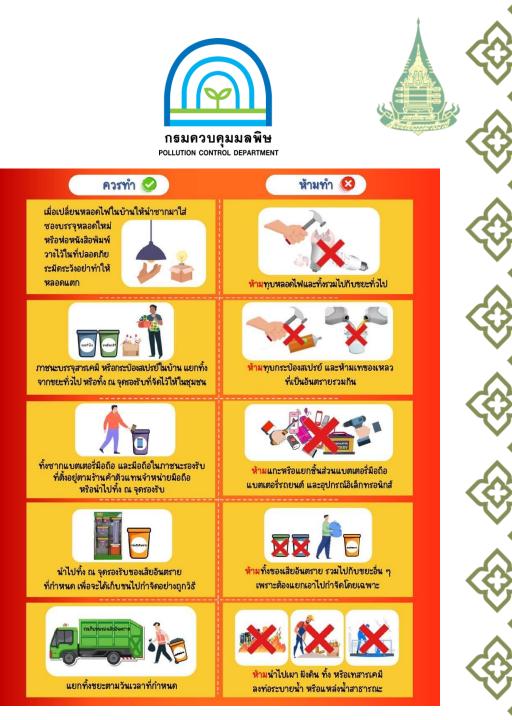

## What have we done? Waste management in Thailand

- Waste management in Thailand
  - o Reduce
  - o Reuse
  - o Recycle

## What have we done ? Waste management in Thailand

- Waste management in Thailand
  - Reduce
  - o **Reuse**
  - o **Recycle**