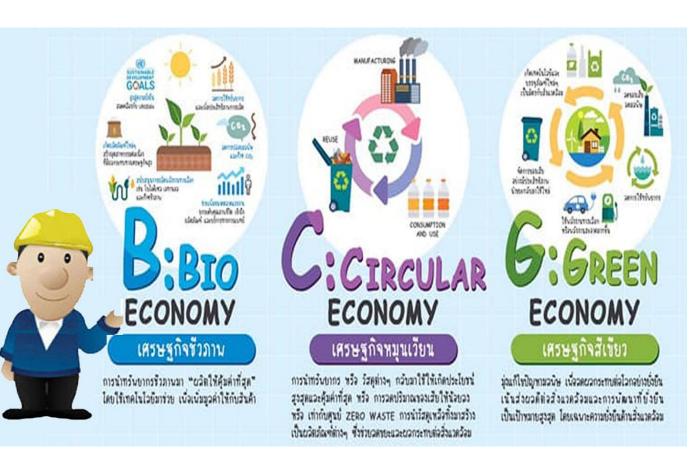

## What have we done? Waste management in Thailand

- Waste management in Thailand
  - o Reduce
  - o Reuse
  - o Recycle

## What have we done ? Waste management in Thailand

- Waste management in Thailand
  - Reduce
  - o **Reuse**
  - o **Recycle**