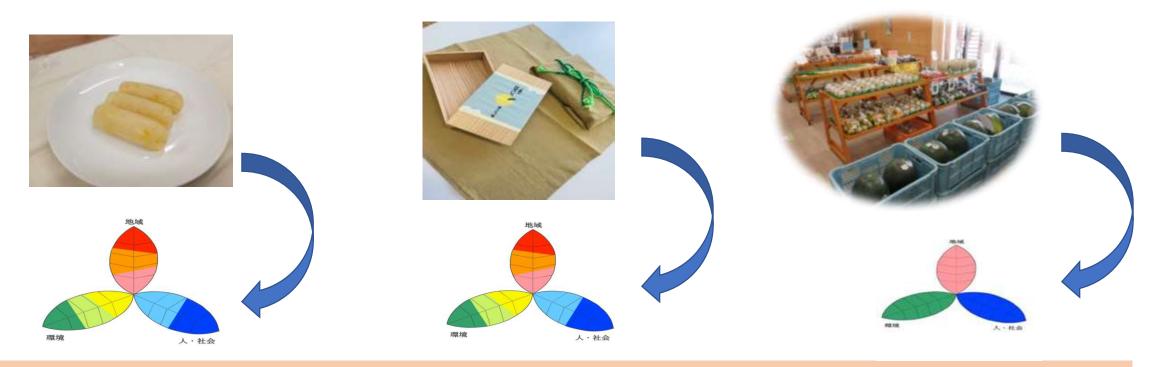

### To broaden, strengthen, and link activities

As the committee of ethical high school students, we surveyed the initiatives of ethical clubs in all schools in the prefecture.

Analysis and registration of product features through Ethicaleaf

#### Tokushima Commercial High School's Initiatives

#### Josei High School's Initiatives