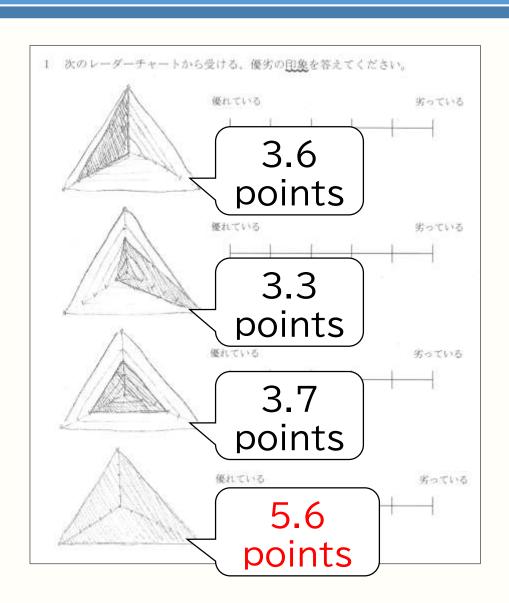

### From *indicators* to *markers*

I don't want to create an impression of superiority or inferiority.

Do you feel that a higher score is better, or that a more well-formed shape is better?

Surveyed on 104 people from Jounouchi Secondary School (Sept. 2021)