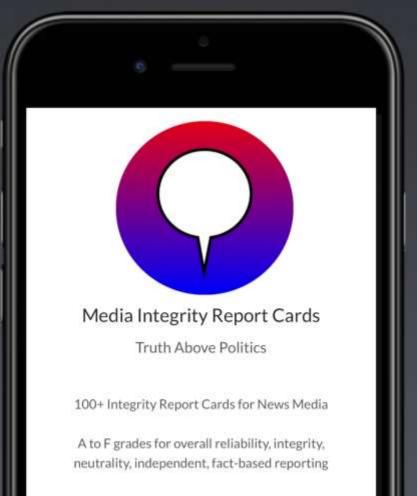

## SOCIAL-MEDIA CITIZEN APP

#### Media Glass Brings An Independent Analysis Of News Sources

based on detailed, impartial, transparent

#### Over 100+ News Sources Analyzed