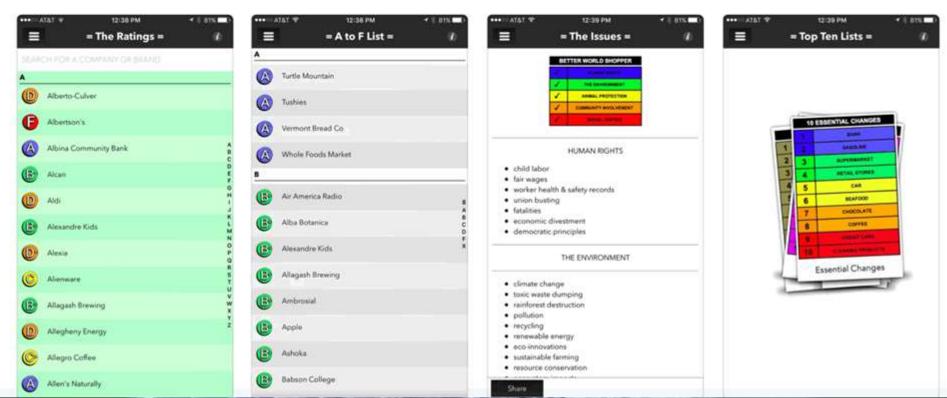

# ECONOMIC CITIZEN APP

- here we have the state of and state second sheet

#### **iPhone Screenshots**