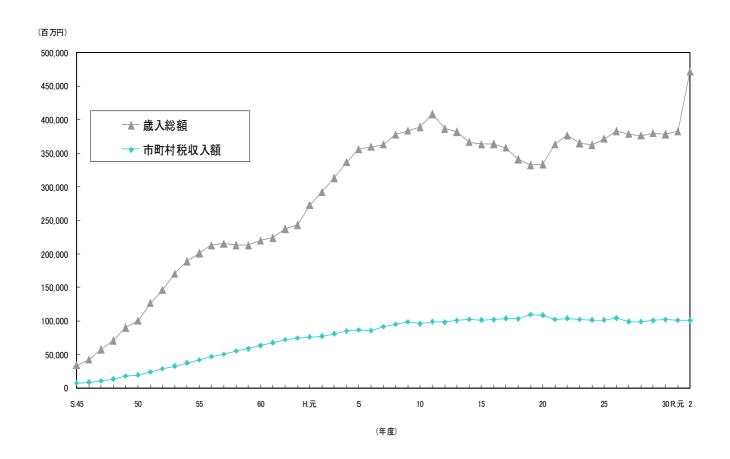

## 1 市町村税収入状況の推移

(単位:千円,%)

|      |               |               | ++ <del>1</del> 24 |                | 7:十円,%) |
|------|---------------|---------------|--------------------|----------------|---------|
| 年 度  | 歳入総額          | 調 定 額         | <u>村</u> 税<br>収入額  | 歳入総額に<br>占める割合 | 徴 収 率   |
| , 22 | A             | В             | C                  | C/A            | C/B     |
| 5 5  | 201, 026, 565 | 44, 003, 624  | 42, 148, 905       | 21.0           | 95.8    |
| 5 6  | 212, 824, 182 | 49, 000, 355  | 46, 783, 993       | 22.0           | 95. 5   |
| 5 7  | 215, 448, 682 | 53, 285, 009  | 50, 634, 423       | 23. 5          | 95. 0   |
| 5 8  | 213, 138, 864 | 58, 288, 688  | 55, 248, 794       | 25. 9          | 94.8    |
| 5 9  | 212, 925, 713 | 62, 002, 252  | 58, 334, 702       | 27. 4          | 94. 1   |
| 6 0  | 220, 073, 849 | 67, 355, 046  | 63, 398, 991       | 28.8           | 94. 1   |
| 6 1  | 224, 027, 865 | 72, 001, 688  | 67, 731, 051       | 30. 2          | 94. 1   |
| 6 2  | 237, 226, 238 | 76, 658, 922  | 72, 205, 097       | 30. 4          | 94. 2   |
| 6 3  | 243, 506, 430 | 79, 154, 036  | 74, 604, 476       | 30.6           | 94. 3   |
| 元    | 272, 572, 153 | 80, 641, 919  | 76, 025, 641       | 27. 9          | 94. 3   |
| 2    | 292, 407, 492 | 82, 172, 449  | 77, 273, 450       | 26. 4          | 94.0    |
| 3    | 313, 537, 422 | 86, 206, 967  | 80, 963, 364       | 25.8           | 93. 9   |
| 4    | 336, 772, 597 | 90, 526, 767  | 84, 853, 765       | 25. 2          | 93. 7   |
| 5    | 356, 194, 895 | 92, 731, 970  | 86, 767, 893       | 24.4           | 93. 6   |
| 6    | 359, 486, 633 | 91, 715, 157  | 85, 884, 873       | 23. 9          | 93.6    |
| 7    | 363, 406, 052 | 97, 690, 916  | 91, 446, 288       | 25. 2          | 93.6    |
| 8    | 378, 138, 499 | 101, 892, 868 | 95, 178, 586       | 25. 2          | 93. 4   |
| 9    | 383, 625, 234 | 106, 041, 959 | 98, 764, 283       | 25. 7          | 93. 1   |
| 1 0  | 389, 418, 491 | 103, 846, 656 | 96, 046, 077       | 24.7           | 92. 5   |
| 1 1  | 408, 707, 726 | 107, 488, 770 | 98, 970, 851       | 24. 2          | 92. 1   |
| 1 2  | 387, 011, 346 | 107, 342, 941 | 98, 481, 038       | 25. 4          | 91.7    |
| 1 3  | 382, 143, 413 | 109, 932, 763 | 100, 834, 484      | 26. 4          | 91.7    |
| 1 4  | 366, 966, 966 | 112, 116, 195 | 102, 460, 435      | 27. 9          | 91.4    |
| 1 5  | 363, 450, 627 | 111, 535, 543 | 101, 416, 266      | 27.9           | 90. 9   |
| 1 6  | 363, 864, 710 | 112, 402, 938 | 102, 086, 765      | 28. 1          | 90.8    |
| 1 7  | 358, 228, 904 | 113, 593, 456 | 103, 895, 269      | 29.0           | 91.5    |
| 1 8  | 340, 948, 910 | 112, 330, 300 | 103, 135, 639      | 30. 2          | 91.8    |
| 1 9  | 332, 777, 882 | 118, 701, 528 | 109, 408, 124      | 32. 9          | 92. 2   |
| 2 0  | 333, 913, 182 | 118, 182, 347 | 108, 922, 480      | 32.6           | 92. 2   |
| 2 1  | 363, 522, 920 | 111, 428, 487 | 102, 186, 641      | 28. 1          | 91.7    |
| 2 2  | 376, 713, 193 | 113, 348, 882 | 104, 063, 790      | 27.6           | 91.8    |
| 2 3  | 365, 239, 025 | 111, 248, 455 | 102, 199, 535      | 28.0           | 91. 9   |
| 2 4  | 362, 656, 778 | 110, 325, 894 | 101, 553, 139      | 28.0           | 92.0    |
| 2 5  | 371, 736, 616 | 109, 787, 945 | 101, 587, 026      | 27. 3          | 92. 5   |
| 2 6  | 383, 503, 074 | 111, 747, 682 | 104, 164, 358      | 27. 2          | 93. 2   |
| 2 7  | 378, 736, 616 | 105, 805, 354 | 99, 092, 166       | 26. 2          | 93. 7   |
| 2 8  | 376, 622, 071 | 105, 097, 572 | 99, 212, 538       | 26. 3          | 94. 4   |
| 2 9  | 380, 043, 291 | 105, 931, 280 | 100, 677, 321      | 26. 5          | 95. 0   |
| 3 0  | 378, 627, 995 | 106, 057, 400 | 101, 738, 548      | 26. 9          | 95. 9   |
| 元    | 383, 013, 591 | 104, 873, 777 | 101, 287, 995      | 26. 4          | 96. 6   |
| 2    | 471, 844, 825 | 104, 230, 709 | 100, 526, 631      | 21.3           | 96. 4   |

## 歳入総額と市町村税収入額の推移

令和 2 年度の市町村税収入は、100,526,631 千円で前年度の 101,287,995 千円に比して 761,364 千円(対前年度伸び率▲0.75%)の減であり、歳入総額については前年度対比 23.2%の増となっている。

徴収率については、96.4%で前年度の96.6%に比して0.2 ポイント減少し、各市町村のなお一層の徴収努力が必要である。

税目別の構成でみると、市町村民税 42.3%、固定資産税 47.7%であり、この主要 2 税で全体の 90.0%を占め、残りが市町村たばこ税、軽自動車税等で 10.0%となっている。