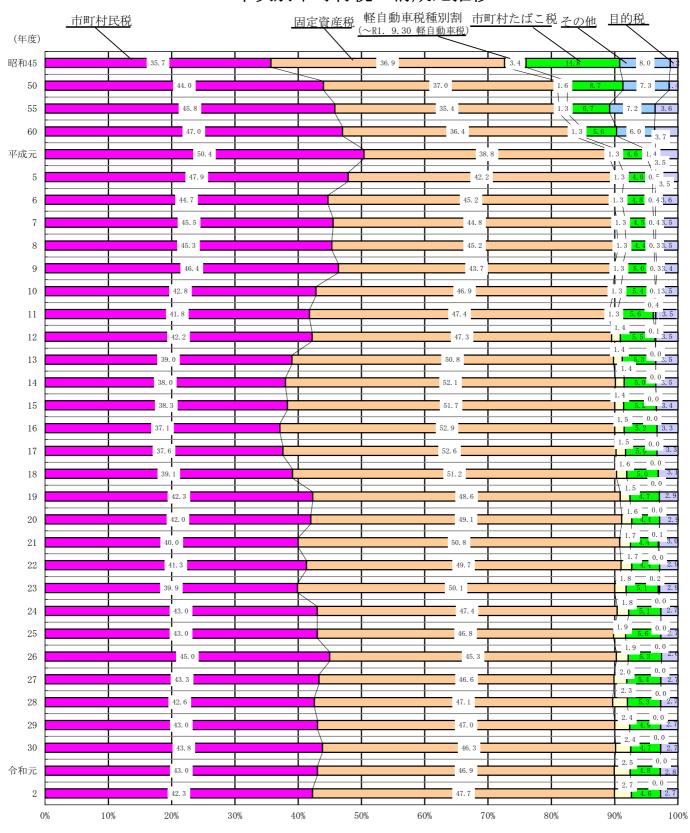

## 歳入総額と市町村税収入額の推移

令和 2 年度の市町村税収入は、100,526,631 千円で前年度の 101,287,995 千円に比して 761,364 千円(対前年度伸び率▲0.75%)の減であり、歳入総額については前年度対比 23.2%の増となっている。

徴収率については、96.4%で前年度の96.6%に比して0.2 ポイント減少し、各市町村のなお一層の徴収努力が必要である。

税目別の構成でみると、市町村民税 42.3%、固定資産税 47.7%であり、この主要 2 税で全体の 90.0%を占め、残りが市町村たばこ税、軽自動車税等で 10.0%となっている。

## 年次別市町村税の構成比推移